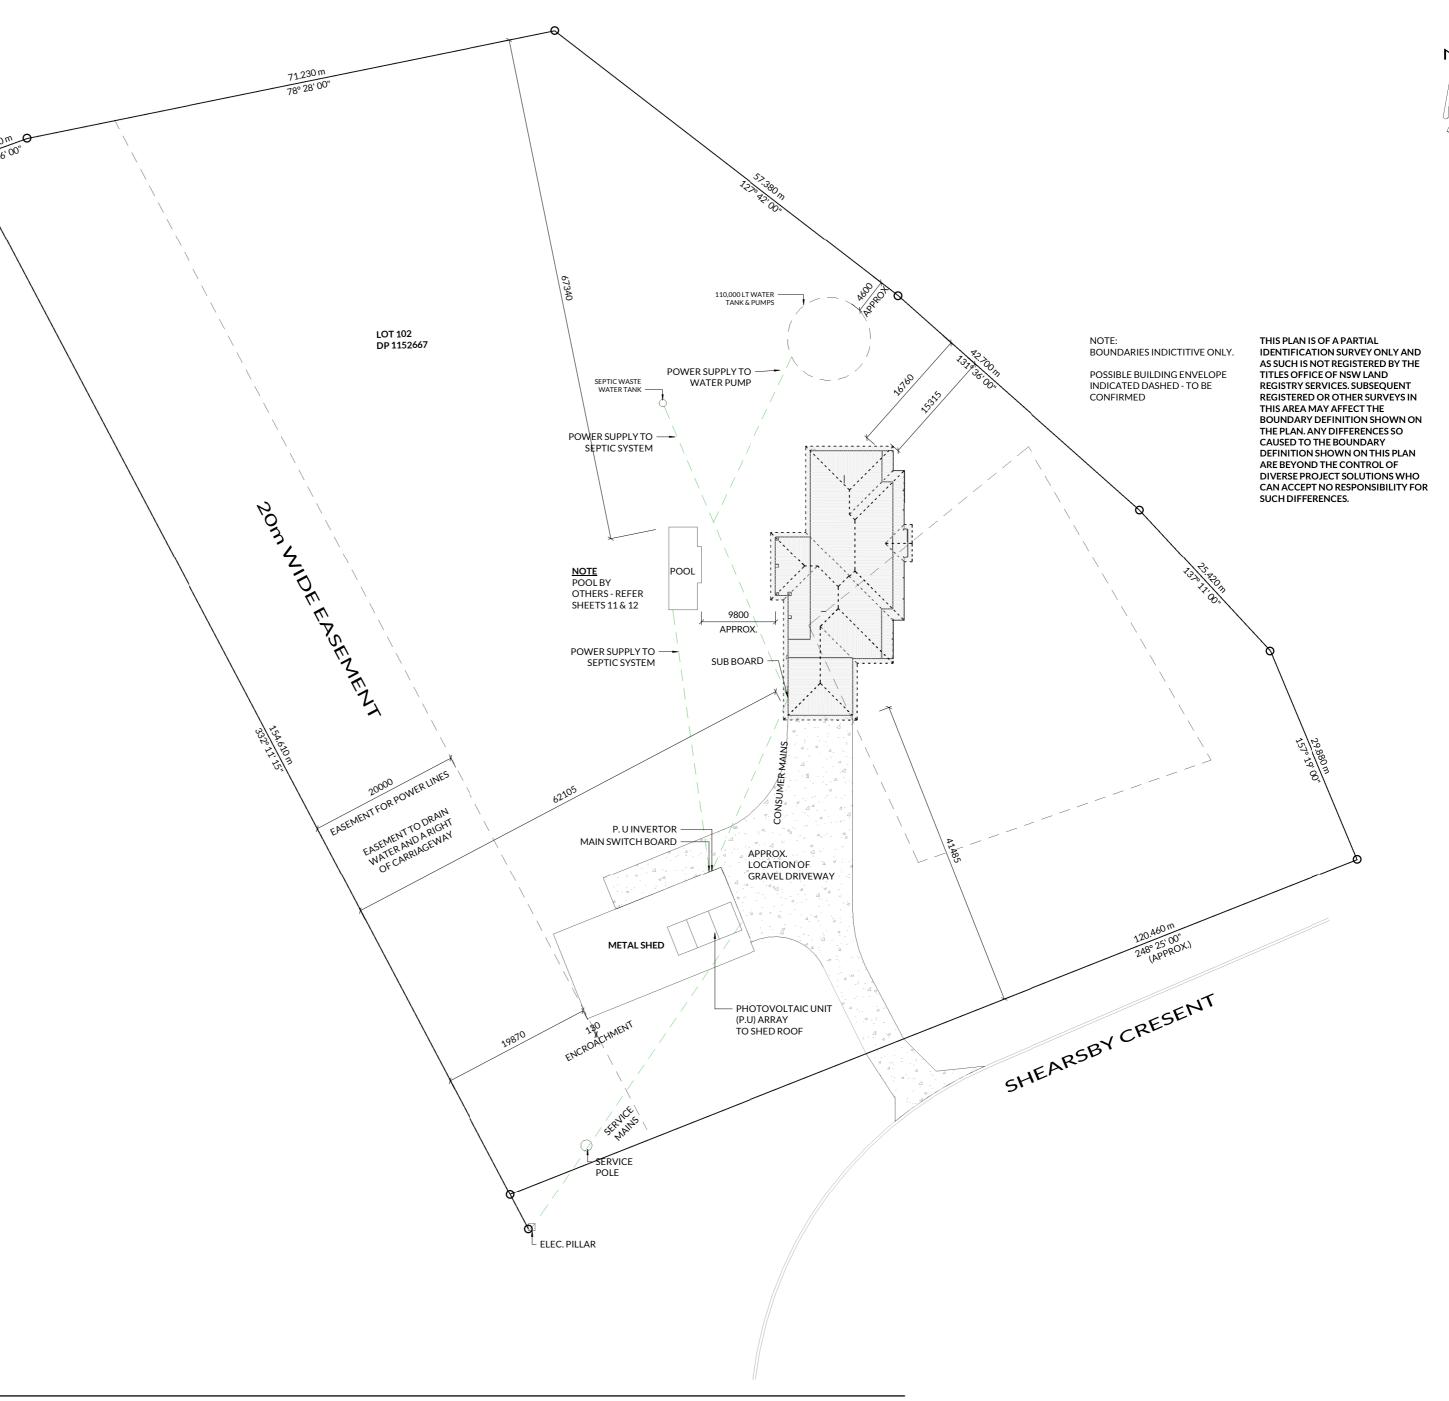

# **LEGEND**

| (GM)        | UNDERGROUND GAS MARKER                         |
|-------------|------------------------------------------------|
| H           | HYDRANT                                        |
|             | STORM WATER PIT                                |
| W           | WATER CONNECTION                               |
|             | ELECTRICAL TURRET                              |
|             | TELSTRA PIT                                    |
|             | MAN HOLE                                       |
| ∘ <b>DP</b> | 100mm DOWN PIPE                                |
| ⊗PP         | POWER POLE                                     |
|             | STREET LIGHT                                   |
| <u> </u>    | SITE BENCH MARK                                |
|             | - SEWER LINE                                   |
|             | CONTOUR LINE                                   |
|             | EXISTING RETAINING                             |
|             | - NEW RETAINING                                |
|             | - ROOF LINE                                    |
|             | - STORM WATER LINE                             |
|             | - FENCE                                        |
|             | ELECTRICAL  TELSTRA COMMUNICATIONS  WATER LINE |
|             |                                                |

M: 0419 786 578 M: 0403 508 705 E: plans@areidesigns.com.au W: areidesigns.com.au ABN: 31614195818 AREI PLAN CODE:

QBCC LIC: 15040397

MELLROSS NUMBER: 4448

**AREI SERIES** 

MELLROSS HOMES DRAWING NAME:

SITE PLAN

| PROJECT: PROPOSED RESIDENCE FOR JOSH DOAK AT LOT 102 (3) SHEARSBY CRESENT YASS NSW 2582 PAGE NO: 02 OF 13 SCALE @ A2 1:500 CHECKED: ODW

REV DESCRIPTION
H SITE PLAN AMEND.S
I SHED DIMS/SETBACKS DRAWN DATE BCC 23/09/22 KB 25/10/22 J EXTERNAL WALL ADJ. KB 21/03/23 K SITE REVISION SM 26/02/25